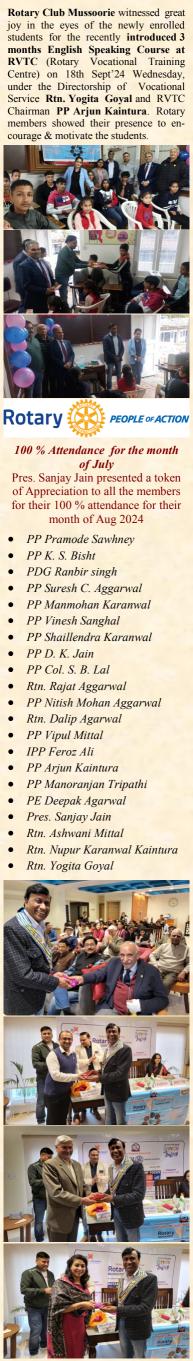

Ro tary anized Musso rie а ecial Annu 1 ( tificate Di stributio n 'eı Programme ment' for 3 Thi ad of Empower ment their 6 month course at the R tre, under for 34 I di complished who uonths tailoring cational Traini-2 . months & 2 months otary Vocational Training the Chairmanship of rvice PP Arjun Kain-Sept'24 at Hotel Luxury Rotary Centre, un Vocational I Ser 19<sup>th</sup> tura on Inn.

Rotary Mussoorie **President Sanjay** Jain welcomed the guests & threw light on the aim of running the regular tailoring programme for the benefit of the ladies who wish to uplift their personal skills in tailoring for household or professional independence. **Rtn. Yogita Goyal Director Vocational Service**,

conducted the Programme & briefed the Guests Present on the importance of the Course & further shared the plans to make these Ladies who've completed training or are undergoing training to be self-dependent, rise up strong with their financial Independence . President Sanjay Jain & Rotarians present on the occasion presented the Certificates along with an umbrella as gift with a special logo of Rotary & Polio awareness message printed on the umbrellas.

Rtn. Rajat ıl furth shared wa g eı by Rotary tha inform ation on th ming programm shall to be organized that Technicians Com invite sewing machines for the people for free. He also, updated the guests present on the 3 months 'Basic Fortier's He also, updated the guests present on the **3 months 'Basic English Speaking Course'** that has recently been started by Rotary Mussoorie at the RVTC under the chairmanship of **PP Arjun Kaintura**.

**President Sanjay Jain** presented a token of appreciation to the Tailoring trainer Zeenat ji ,for her commendable efforts and Congratulated the outgoing batch of lady students.

Punctuality le anc 1 Rotar 4 way to n otivate ou 110 started as a in the ans , ial eatur SL fe e President regular meetings by Sanjay Jain