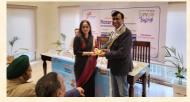

**President Sanjay Jain** presented a token of appreciation to the Tailoring trainer Zeenat ji ,for her commendable efforts and Congratulated the outgoing batch of lady students.

Punctuality le anc 1 Rotar 4 way to n otivate ou 110 started as a in the ans , ial eatur SL fe e President regular meetings by Sanjay Jain