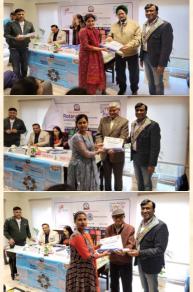

conducted the Programme & briefed the Guests Present on the importance of the Course & further shared the plans to make these Ladies who've completed training or are undergoing training to be self-dependent, rise up strong with their financial Independence . President Sanjay Jain & Rotarians present on the occasion presented the Certificates along with an umbrella as gift with a special logo of Rotary & Polio awareness message printed on the umbrellas.

**President Sanjay Jain** presented a token of appreciation to the Tailoring trainer Zeenat ji ,for her commendable efforts and Congratulated the outgoing batch of lady students.

Punctuality le anc 1 Rotar 4 way to n otivate ou 110 started as a in the ans , ial eatur SL fe e President regular meetings by Sanjay Jain