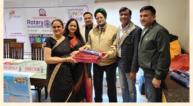

conducted the Programme & briefed the Guests Present on the importance of the Course & further shared the plans to make these Ladies who've completed training or are undergoing training to be self-dependent, rise up strong with their financial Independence . President Sanjay Jain & Rotarians present on the occasion presented the Certificates along with an umbrella as gift with a special logo of Rotary & Polio awareness message printed on the umbrellas.

**President Sanjay Jain** presented a token of appreciation to the Tailoring trainer Zeenat ji ,for her commendable efforts and Congratulated the outgoing batch of lady students.

Punctuality le anc 1 Rotar 4 way to n otivate ou 110 started as a in the ans , ial eatur SL fe e President regular meetings by Sanjay Jain